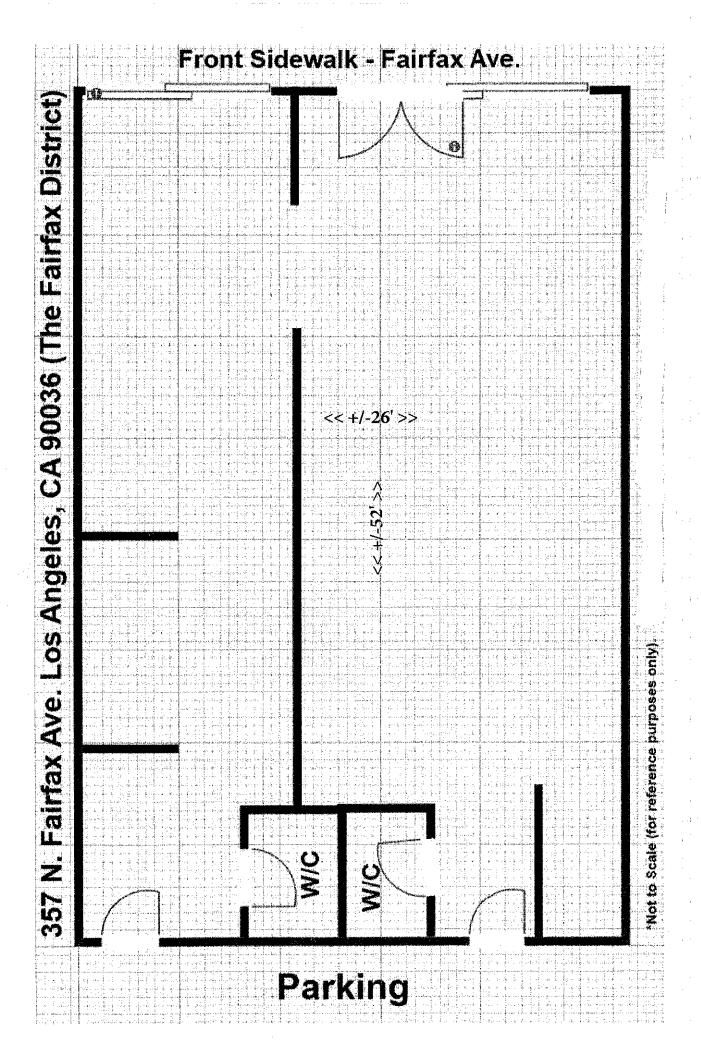

## Prime Fairfax Storefront for Lease 357 N. FAIRFAX AVENUE

**LOCATION:** 357 N. Fairfax Avenue, Los Angeles, Ca 90036

**UNIT & SIZE:** 1,500 +/- sq. ft. @ \$7,500.00 NNN (\$975.00/MO)

**AVAILABLE:** Immediate

**PARKING:** Good parking in gated rear lot as well as ample

street parking

**COMMENTS:** \* Outstanding foot traffic zone

\* Excellent Fairfax Location

\* Gated Rear Lot

\* Close Proximity to Major Retailers: