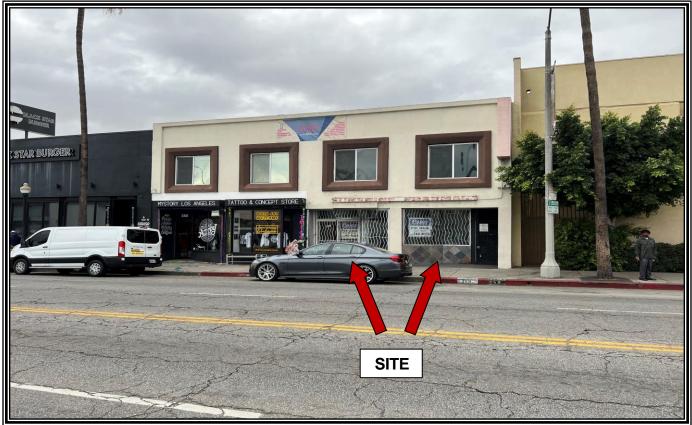

## Prime Fairfax Storefront for Lease 357 N. FAIRFAX AVENUE

**LOCATION:** 357 N. Fairfax Avenue, Los Angeles, Ca 90036

**UNIT & SIZE:** 1,500 +/- sq. ft. @ \$7,500.00 NNN (\$975.00/MO)

**AVAILABLE:** Immediate

**PARKING:** Good parking in gated rear lot as well as ample

street parking

**COMMENTS:** \* Outstanding foot traffic zone

\* Excellent Fairfax Location

\* Gated Rear Lot

\* Close Proximity to Major Retailers: